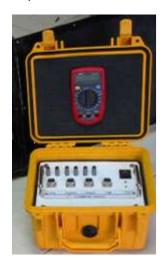

#### 3. Data Acquisition Unit Box

- USB Interface
- 2 Channels for Magnetic flowmeter and Pressure Sensor
- Power : battery 12V