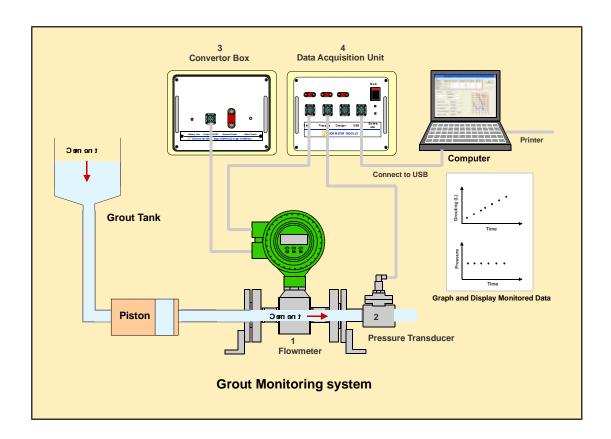

## **GROUT MONITORING SYSTEM (Model: G-015)**

The grout monitoring system (Model G-015) has the capability of measuring and recording the flow quantity, flow rate and the pressure of the grout during grouting. The monitoring system consists of a magnetic flowmeter, a pressure transducer and a data acquisition unit. The flow of the grout through the grouting pipe is measured by the magnetic flowmeter by means of pulsing. The pressure transducer measures the grout pressure in the pipe, which produces an output voltage. The signals from the flowmeter and the pressure transducer are temporarily stored in the data acquisition unit, which then transmits the digital signals to the PC computer. Custom-made software is used to record and display the real-time readings of the measurement. This versatile grout monitoring system is easy to install and operate; the system can be modified to suit the user's requirements.

#### 1. MAGNETIC FLOWMETER

• SIZE: 25 mm. (1 in.)

SPAN FLOW RATE: 0-17.671 m3/hr

POWER SUPPLY: 24 VDC

## 2. PRESSURE TRANSDUCER

PRESSURE: 60 bar

INPUT VOLTAGE : 10 V TO 35 V SIGNAL OUTPUT : 0 TO 5 V

#### 3. Data Acquisition Unit Box

- USB Interface
- 2 Channels for Magnetic flowmeter and Pressure Sensor
- Power : battery 12V

#### 4. OPERATING SOFTWARE

The software is used for recording the flow quantity and rate as well as the grouting pressure. It is friendly and easy to use with minimum inputs during operation. Real-time displays of flow and pressure are shown on the computer screen, enabling the user to monitor the actual grout condition. In addition, the monitoring data are stored in the PC computer for post monitoring processing. The data can be imported from MS Excel program to display the measurements in graphical or data forms.