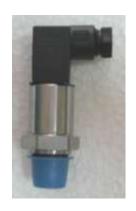

## 2. PRESSURE TRANSDUCER

PRESSURE: 60 bar

INPUT VOLTAGE : 10 V TO 35 V SIGNAL OUTPUT : 0 TO 5 V