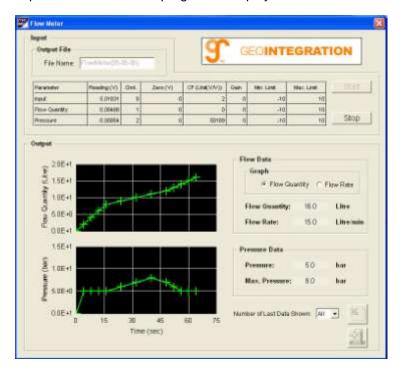

#### 4. OPERATING SOFTWARE

The software is used for recording the flow quantity and rate as well as the grouting pressure. It is friendly and easy to use with minimum inputs during operation. Real-time displays of flow and pressure are shown on the computer screen, enabling the user to monitor the actual grout condition. In addition, the monitoring data are stored in the PC computer for post monitoring processing. The data can be imported from MS Excel program to display the measurements in graphical or data forms.